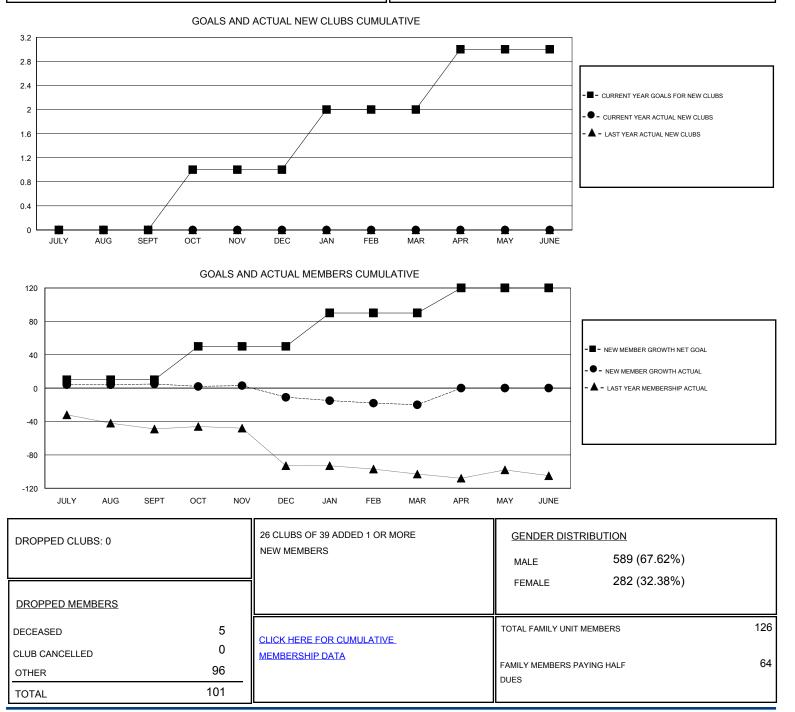

## 

| GMT: HAL GRI                   | FFIN | I | LOCATION ARKANSAS |                                  |    |    | GMT CA |         |
|--------------------------------|------|---|-------------------|----------------------------------|----|----|--------|---------|
| Clubs<br>RESULTS FOR 2016-2017 |      |   |                   | Members<br>RESULTS FOR 2016-2017 |    |    |        |         |
|                                |      |   |                   |                                  |    |    |        | QUARTER |
| JULY/AUG/SEPT                  | 0    | 0 | 0                 | JULY/AUG/SEPT                    | 10 | 28 | 23     |         |
| OCT/NOV/DEC                    | 1    | 0 | 0                 | OCT/NOV/DEC                      | 40 | 23 | 39     |         |
| JAN/FEB/MAR                    | 1    | 0 | 0                 | JAN/FEB/MAR                      | 40 | 29 | 38     |         |
| APR/MAY/JUNE                   | 1    | 0 | 0                 | APR/MAY/JUNE                     | 30 | 0  | 0      |         |